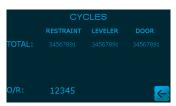

## Diagnostics & Analytics at Touch Screen

- Time at Dock Timer
- Safely Monitor PLC I/O Status via Touch Screen
- Alarm History Logged on Screen with Time and Date Stamp
- User Set Preventative Maintenance Thresholds
- Preventative Maintenance Countdown Values for Equipment
- Life Cycle Counts of Equipment
- Override Event Logging

# Diagnostic and Analytics

Logged Total Cycles of Equipment and Number of Sequence Overrides

Restraint Engage Timer

Alarm lists – Active and Historical with time and date stamp

PLC I/O Status without Opening Enclosure Door