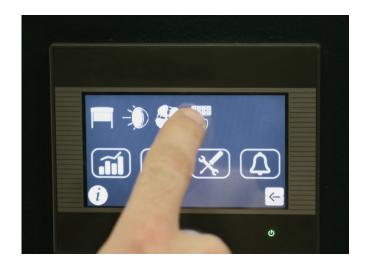

## Intuitive Operation

- Large Clear Icons and Controls
- Button Function by Shape

## Diagnostics & Analytics at Touch Screen

- Time at Dock Timer
- Safely Monitor PLC I/O Status via Touch Screen
- Alarm History Logged on Screen with Time and Date Stamp
- User Set Preventative Maintenance Thresholds
- Preventative Maintenance Countdown Values for Equipment
- Life Cycle Counts of Equipment
- Override Event Logging

## Password Access Control

Secure access features in the digital master control panel ensure that only authenticated and approved users can work in designated areas while preventing any unauthorized entry.

# Diagnostic and Analytics

Logged Total Cycles of Equipment and Number of Sequence Overrides

Restraint Engage Timer

Alarm lists – Active and Historical with time and date stamp

PLC I/O Status without Opening Enclosure Door