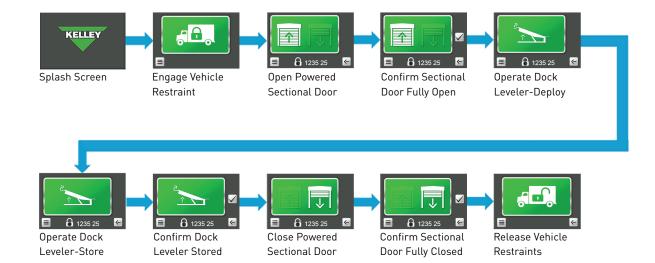

# POWERFUL CONTROL SYSTEM:

Efficiency At Your Fingertips.

Managing your loading dock operation as an integrated system is key to ongoing dock safety. The digital master control panel requires dock workers to operate equipment through a guided sequence, minimizing operator error, training time for seasonal staff and turnover rates.

## **Guided Sequence of Operations**

• Only Active Equipment Controls Displayed

# **Guided Sequence of Operation**

As workloads increase, busy loading docks only get more complicated, making automating your dock equipment necessary in order to meet those demands. With each new piece of equipment, you'll face even more control panels and electrical conduit, cluttering your walls, creating frustration for your employees and increasing installation costs. The Kelley digital master control panel lets you combine operating controls for all your devices into one streamlined easy-to-use compact panel.

# Intuitive Operation

- Large Intuitive Buttons- Momentary Contact
  - Only Functional Buttons are Displayed
  - Large Easy to See and Press Operator Buttons
  - Easy to Understand Graphics, No Text in Operator Section
- Controlled Sequence of Operations
  - Ability to Reverse Sequence of Operations