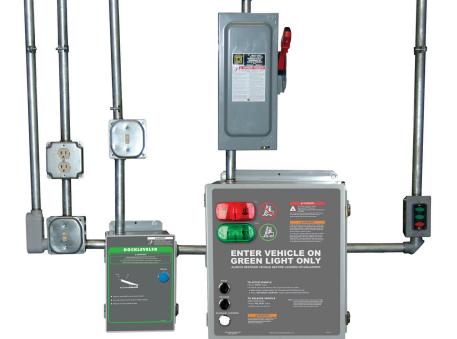

# DIGITAL MASTER CONTROL PANEL

Kelley Digital Master Control Panels can streamline your operations for ultimate efficiency and enhanced safety. Master control panels are often used to combine operations across multiple pieces of equipment.

# POWERFUL CONTROL SYSTEM:

Efficiency At Your Fingertips.

Managing your loading dock operation as an integrated system is key to ongoing dock safety. The digital master control panel requires dock workers to operate equipment through a guided sequence, minimizing operator error, training time for seasonal staff and turnover rates.

# **Guided Sequence of Operation**

As workloads increase, busy loading docks only get more complicated, making automating your dock equipment necessary in order to meet those demands. With each new piece of equipment, you'll face even more control panels and electrical conduit, cluttering your walls, creating frustration for your employees and increasing installation costs. The Kelley digital master control panel lets you combine operating controls for all your devices into one streamlined easy-to-use compact panel.

Door Control

Vertical Storing Leveler

Independent Lip Control

Restraints Control