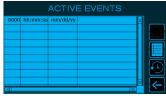

## Diagnostics & Analytics at Touch Screen

- Time at Dock Timer
- Safely Monitor PLC I/O Status via Touch Screen
- Alarm History Logged on Screen with Time and Date Stamp
- User Set Preventative Maintenance Thresholds
- Preventative Maintenance Countdown Values for Equipment
- Life Cycle Counts of Equipment
- Override Event Logging

# Diagnostic and Analytics

Logged Total Cycles of Equipment and Number of Sequence Overrides

Restraint Engage Timer

Alarm lists – Active and Historical with time and date stamp

PLC I/O Status without Opening Enclosure Door