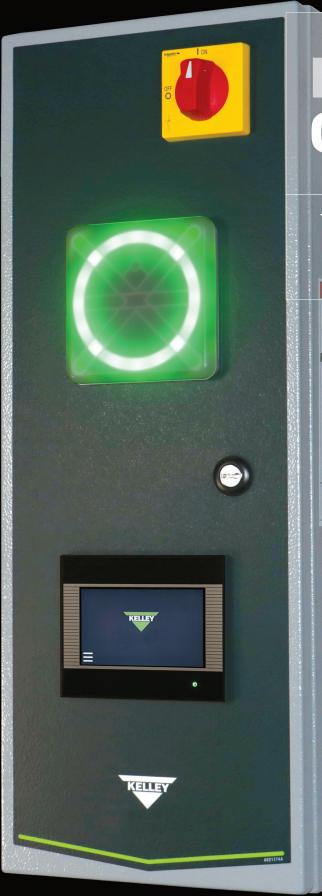

# DIGITAL MASTER CONTROL PANEL

Kelley Digital Master Control Panels can streamline your operations for ultimate efficiency and enhanced safety. Master control panels are often used to combine operations across multiple pieces of equipment.

# POWERFUL CONTROL SYSTEM:

Efficiency At Your Fingertips.

Managing your loading dock operation as an integrated system is key to ongoing dock safety. The digital master control panel requires dock workers to operate equipment through a guided sequence, minimizing operator error, training time for seasonal staff and turnover rates.

## Intuitive Operation

- Large Clear Icons and Controls
- Button Function by Shape

# Intuitive Operation

- Large Intuitive Buttons- Momentary Contact
  - Only Functional Buttons are Displayed
  - Large Easy to See and Press Operator Buttons
  - Easy to Understand Graphics, No Text in Operator Section
- Controlled Sequence of Operations
  - Ability to Reverse Sequence of Operations