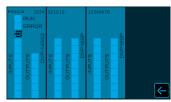

## **Guided Sequence of Operations**

• Only Active Equipment Controls Displayed

## Intuitive Operation

- Large Clear Icons and Controls
- Button Function by Shape

# Intuitive Operation

- Large Intuitive Buttons- Momentary Contact
  - Only Functional Buttons are Displayed
  - Large Easy to See and Press Operator Buttons
  - Easy to Understand Graphics, No Text in Operator Section
- Controlled Sequence of Operations
  - Ability to Reverse Sequence of Operations

Door Control

Vertical Storing Leveler

Independent Lip Control

Restraints Control