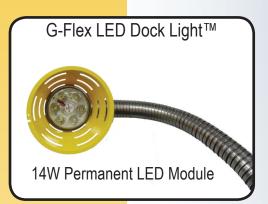

## **G-Flex LED Dock Light™**

- 14W permanent LED 0.12AMP Draw @120V
- 803 Lumen output
- 120V, 50/60 HZ
- Steel elbow and swivel base simplify positioning
- Convenient ON/OFF switch
- Polycarbonate light head remains cool to the touch
- UL and cUL certified
- Meets FDA and USDA requirements for food and pharmaceutical facilities
- 3-year limited warranty
- Optional 8" standoff bracket available