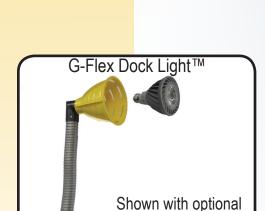

## **G-Flex Dock Light™**

- Versatile fixture can be used with a separate PAR 30 or PAR 38 Lamp; Incandescent or LED.
- 120V, 50/60 HZ
- Steel elbow and swivel base simplify positioning
- Convenient ON/OFF switch
- Polycarbonate light head remains cool to touch
- UL and cUL certified
- 3-year limited warranty
- Optional 8" standoff bracket available