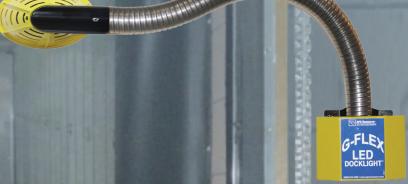

## **G-Flex Series Dock Lights**

The G-Flex Dock Lights from APS Resource are the durable and long lasting answer to your dock light needs. The G-Flex Dock Lights provide durability at the loading dock while giving your customer numerous energy saving lighting options.

## **G-Flex LED Dock Light™**

- 14W permanent LED 0.12AMP Draw @120V
- 803 Lumen output
- 120V, 50/60 HZ
- Steel elbow and swivel base simplify positioning
- Convenient ON/OFF switch
- Polycarbonate light head remains cool to the touch
- UL and cUL certified
- Meets FDA and USDA requirements for food and pharmaceutical facilities
- 3-year limited warranty
- Optional 8" standoff bracket available