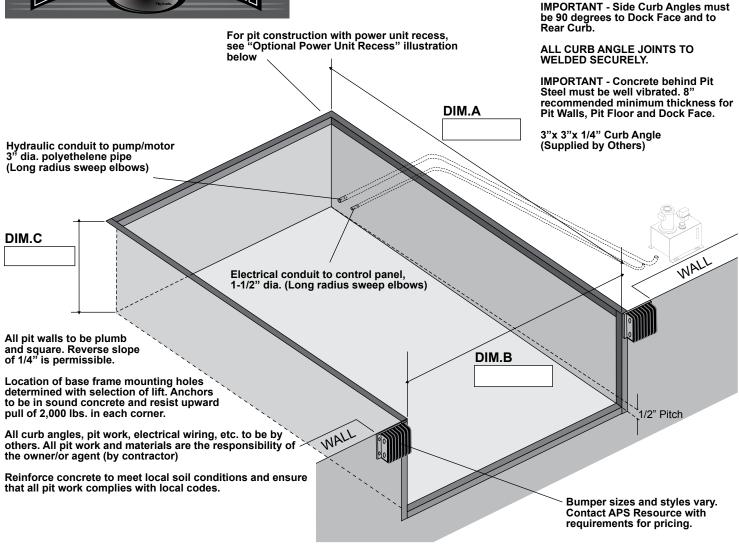

## SCISSORS LIFT PIT DETAIL 3 SIDED PIT

NOTE: Serco reserves the right to incorporate product updates at any time without prior notice.

## **NOTICE**

Pit Dimensional Tolerances are +/- 1/8" on squareness, Depth, Width and Length. SERCO Assumes No Liability for Deviations beyond this Tolerance.

| MODEL    | PIT DIMENSIONS       |                       |          |          | CURB ANGLE LENGTHS |           |          |              |
|----------|----------------------|-----------------------|----------|----------|--------------------|-----------|----------|--------------|
|          | Dim. "A"<br>4K to 6K | Dim. "A"<br>8K to 20K | Dim. "B" | Dim. "C" | REAR (1)           | FRONT (1) | SIDE (2) | FACE (2)     |
| 48 x 96  | 98"                  | 99"                   | 50"      | varies   | 50"                | 50"       | "A" + 3" | "C" + 3 1/2" |
| 60 x 96  | 98"                  | 99"                   | 62"      | varies   | 62"                | 62"       | "A" + 3" | "C" + 3 1/2" |
| 72 x 96  | 98"                  | 99"                   | 74"      | varies   | 74"                | 74"       | "A" + 3" | "C" + 3 1/2" |
| 72 x 108 | 110"                 | 111"                  | 74"      | varies   | 74"                | 74"       | "A" + 3" | "C" + 3 1/2" |
| 72 x 120 | 122"                 | 123"                  | 74"      | varies   | 74"                | 74"       | "A" + 3" | "C" + 3 1/2" |
| 72 x 144 | 146"                 | 147"                  | 74"      | varies   | 74"                | 74"       | "A" + 3" | "C" + 3 1/2" |
| 84 x 96  | 98"                  | 99"                   | 86"      | varies   | 86"                | 86"       | "A" + 3" | "C" + 3 1/2" |
| 84 x 108 | 110"                 | 111"                  | 86"      | varies   | 86"                | 86"       | "A" + 3" | "C" + 3 1/2" |
| 84 x 120 | 122"                 | 123"                  | 86"      | varies   | 86"                | 86"       | "A" + 3" | "C" + 3 1/2" |
| 84 x 144 | 146"                 | 147"                  | 86"      | varies   | 86"                | 86"       | "A" + 3" | "C" + 3 1/2" |
| 96 x 96  | 98"                  | 99"                   | 98"      | varies   | 98"                | 98"       | "A" + 3" | "C" + 3 1/2" |
| 96 x 108 | 110"                 | 111"                  | 98"      | varies   | 98"                | 98"       | "A" + 3" | "C" + 3 1/2" |
| 96 x 120 | 122"                 | 123"                  | 98"      | varies   | 98"                | 98"       | "A" + 3" | "C" + 3 1/2" |
| 96 x 144 | 146"                 | 147"                  | 98"      | varies   | 98"                | 98"       | "A" + 3" | "C" + 3 1/2" |
| SPECIAL  | Oim "A"              | Dim "B"               | Dir      | n "C"    |                    |           |          |              |

\*NOTE - Adjust pit length (Dlm. A") to allow for wall and door thickness