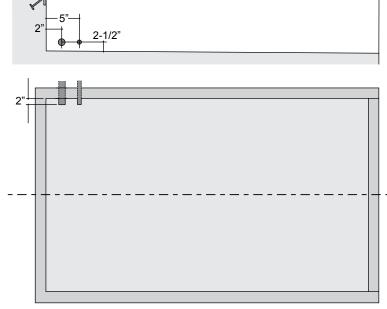

## **NOTICE**

Pit Dimensional Tolerances are +/- 1/8" on squareness, Depth, Width and Length. SERCO Assumes No Liability for Deviations beyond this Tolerance.

| MODEL    | PIT DIMENSIONS       |                       |          |          | CURB ANGLE LENGTHS |           |          |              |
|----------|----------------------|-----------------------|----------|----------|--------------------|-----------|----------|--------------|
|          | Dim. "A"<br>4K to 6K | Dim. "A"<br>8K to 20K | Dim. "B" | Dim. "C" | REAR (1)           | FRONT (1) | SIDE (2) | FACE (2)     |
| 48 x 96  | 98"                  | 99"                   | 50"      | varies   | 50"                | 50"       | "A" + 3" | "C" + 3 1/2" |
| 60 x 96  | 98"                  | 99"                   | 62"      | varies   | 62"                | 62"       | "A" + 3" | "C" + 3 1/2" |
| 72 x 96  | 98"                  | 99"                   | 74"      | varies   | 74"                | 74"       | "A" + 3" | "C" + 3 1/2" |
| 72 x 108 | 110"                 | 111"                  | 74"      | varies   | 74"                | 74"       | "A" + 3" | "C" + 3 1/2" |
| 72 x 120 | 122"                 | 123"                  | 74"      | varies   | 74"                | 74"       | "A" + 3" | "C" + 3 1/2" |
| 72 x 144 | 146"                 | 147"                  | 74"      | varies   | 74"                | 74"       | "A" + 3" | "C" + 3 1/2" |
| 84 x 96  | 98"                  | 99"                   | 86"      | varies   | 86"                | 86"       | "A" + 3" | "C" + 3 1/2" |
| 84 x 108 | 110"                 | 111"                  | 86"      | varies   | 86"                | 86"       | "A" + 3" | "C" + 3 1/2" |
| 84 x 120 | 122"                 | 123"                  | 86"      | varies   | 86"                | 86"       | "A" + 3" | "C" + 3 1/2" |
| 84 x 144 | 146"                 | 147"                  | 86"      | varies   | 86"                | 86"       | "A" + 3" | "C" + 3 1/2" |
| 96 x 96  | 98"                  | 99"                   | 98"      | varies   | 98"                | 98"       | "A" + 3" | "C" + 3 1/2" |
| 96 x 108 | 110"                 | 111"                  | 98"      | varies   | 98"                | 98"       | "A" + 3" | "C" + 3 1/2" |
| 96 x 120 | 122"                 | 123"                  | 98"      | varies   | 98"                | 98"       | "A" + 3" | "C" + 3 1/2" |
| 96 x 144 | 146"                 | 147"                  | 98"      | varies   | 98"                | 98"       | "A" + 3" | "C" + 3 1/2" |
| SPECIAL  | Oim "A"              | Dim "B"               | Dir      | n "C"    |                    |           |          |              |

\*NOTE - Adjust pit length (Dlm. A") to allow for wall and door thickness