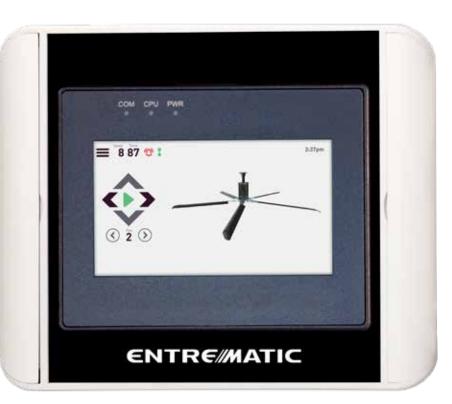

#### STANDARD PANEL

Single Fan Touch Screen Panel (I-Class and C-Class\*)

- Forward, Reverse, Stop
- Speed Settings 1-10
- Four Digit Pass Code Lock
- Troubleshooting
- Ships with 100' CAT 5 cable
- Temperature Sensor (Option)

  Wiring by others