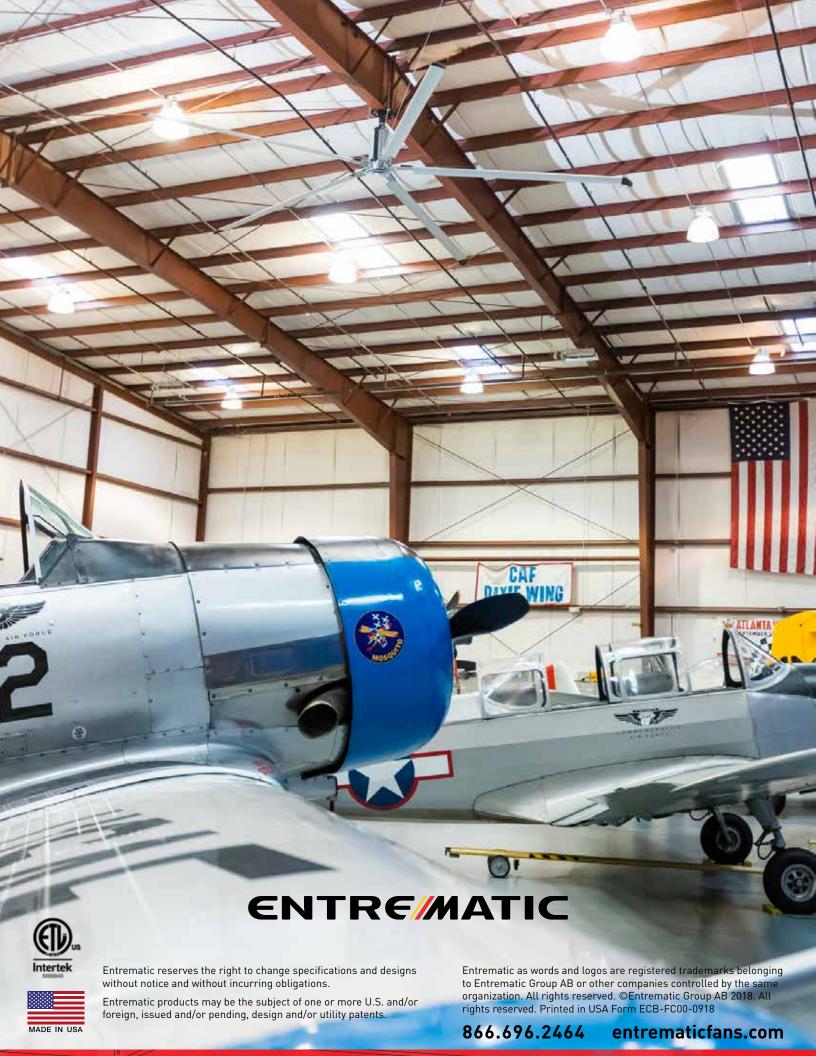

- BACnet MSTP
    - BACnet TCP/IP
    - MODBUS TCP/IP



## **BUILDING FIRE CONNECTION\***

- Standard Fire Panel
  - Up to 30 Fans per Fire Panel
- Networked Fire Panel
  - Up to 30 Fans per Fire Panel (One panel per daisy chain)

## PICK THE CONTROLS THAT FIT







| STANDARD FEATURES        | Standard Touch Screen | iFAN 4.3 | iFAN 7.0 |
|--------------------------|-----------------------|----------|----------|
| Single Fan Operation     | V                     |          | V        |
| Multi-Fan Operation      | 6                     | 12       | 20       |
| BMS Integration          | ×                     | <b>~</b> | <b>Y</b> |
| Temperature Option       | 1 Fan                 | 3 Groups | 4 Groups |
| Building Fire Connection | <b>V</b>              | <b>V</b> | <b>~</b> |