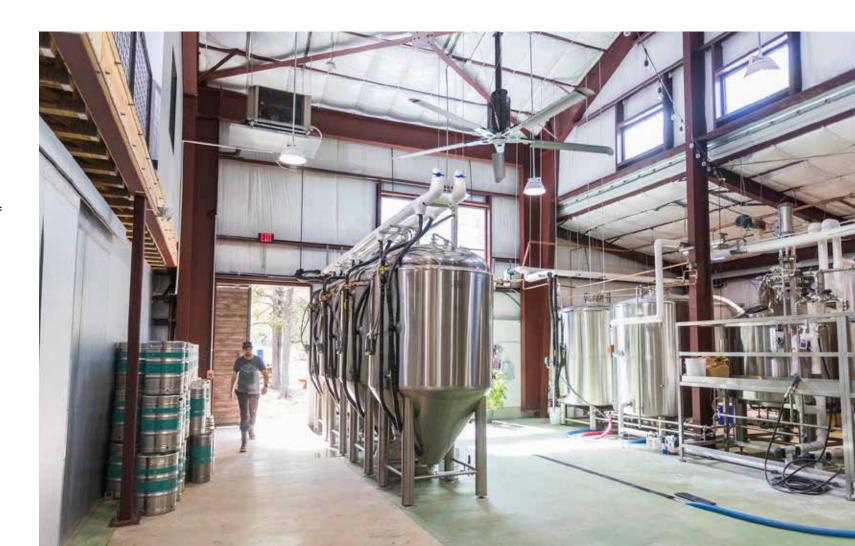

- BACnet MSTP
    - BACnet TCP/IP
    - MODBUS TCP/IP



## **BUILDING FIRE CONNECTION\***

- Standard Fire Panel
  - Up to 30 Fans per Fire Panel
- Networked Fire Panel
  - Up to 30 Fans per Fire Panel (One panel per daisy chain)

## PICK THE CONTROLS THAT FIT







| STANDARD FEATURES        | Standard Touch Screen | iFAN 4.3 | iFAN 7.0 |
|--------------------------|-----------------------|----------|----------|
| Single Fan Operation     | V                     |          | V        |
| Multi-Fan Operation      | 6                     | 12       | 20       |
| BMS Integration          | ×                     | <b>~</b> | <b>Y</b> |
| Temperature Option       | 1 Fan                 | 3 Groups | 4 Groups |
| Building Fire Connection | <b>V</b>              | <b>V</b> | <b>~</b> |