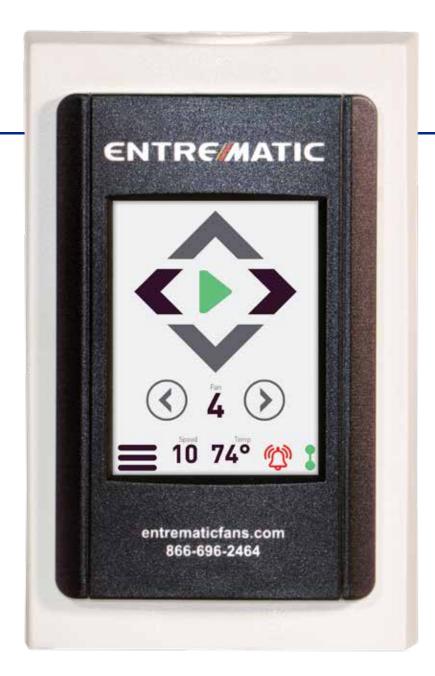

#### STANDARD PANEL

Single Fan Touch Screen Panel (I-Class and C-Class\*)

- Forward, Reverse, Stop
- Speed Settings 1-10
- Four Digit Pass Code Lock
- Troubleshooting
- Ships with 100' CAT 5 cable
- Temperature Sensor (Option)

  Wiring by others