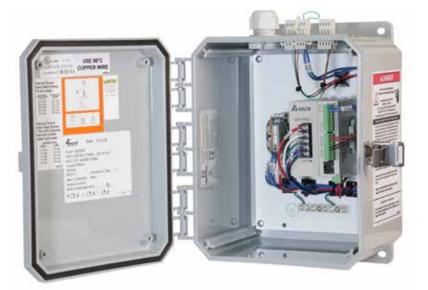

#### **BMS INTEGRATION\***

- Protonode Interface Card
  - Up to 30 Fans per Card
  - One Card per Daisy Chain
    - BACnet MSTP
    - BACnet TCP/IP
    - MODBUS TCP/IP

## **BUILDING FIRE CONNECTION\***

- Standard Fire Panel
  - Up to 30 Fans per Fire Panel
- Networked Fire Panel
  - Up to 30 Fans per Fire Panel (One panel per daisy chain)