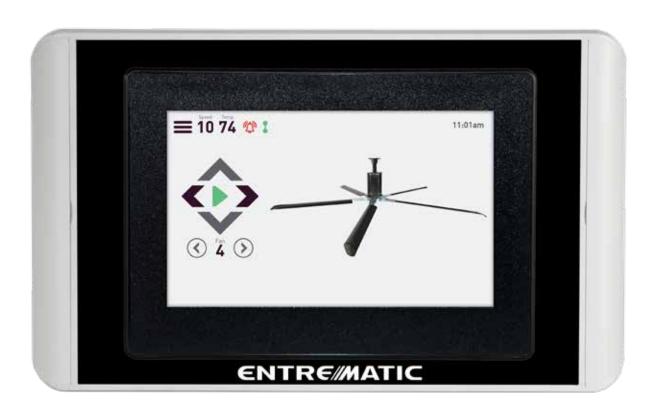

#### Multi-Fan Touch Screen Panel

(I-Class and C-Class\*)

- Control up to Six Fans Independently
- Cat 5 Cable Provided by Others