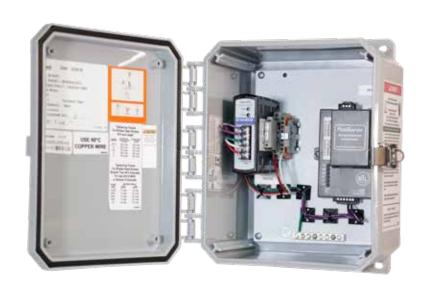

#### **BMS INTEGRATION\***

- Protonode Interface Card
  - Up to 30 Fans per Card
  - One Card per Daisy Chain
    - BACnet MSTP
    - BACnet TCP/IP
    - MODBUS TCP/IP

## **BUILDING FIRE CONNECTION\***

- Standard Fire Panel
  - Up to 30 Fans per Fire Panel
- Networked Fire Panel
  - Up to 30 Fans per Fire Panel (One panel per daisy chain)