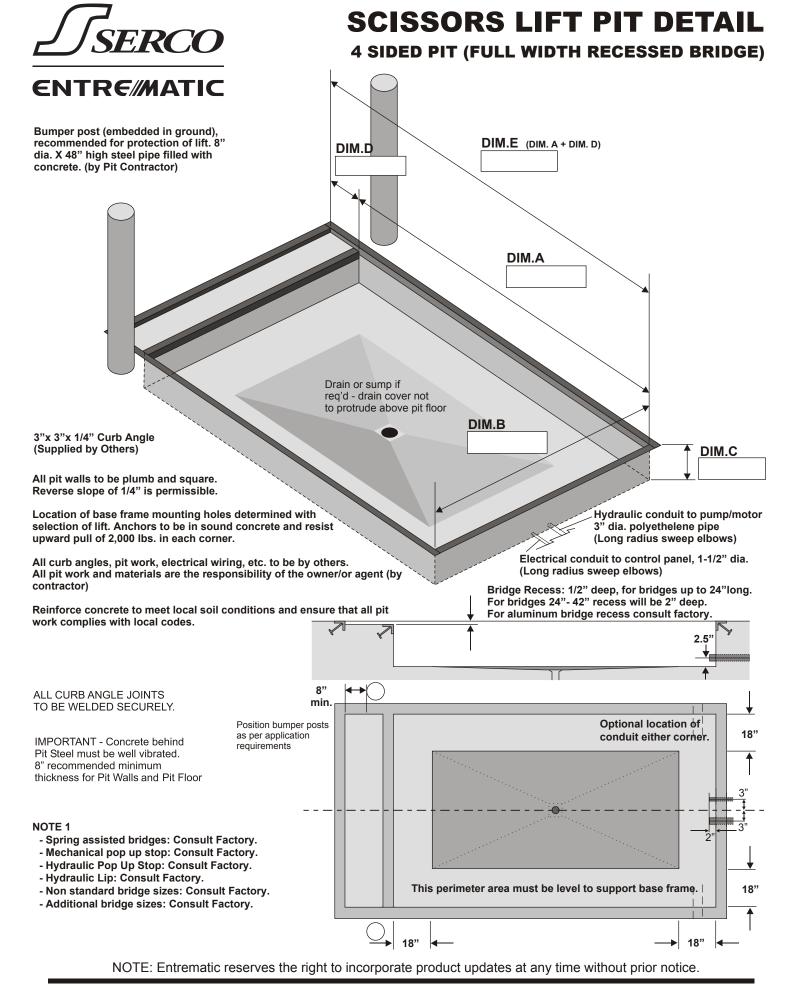

## **NOTICE**

Pit dimensional tolerances are +/- 1/8" on squareness, depth, width and length. Entrematic assumes no liability for deviations beyond this tolerance.

| MODEL                                                                      | PIT DIMENSIONS        |                        |          |                      |                       |         |                      |                       |             |
|----------------------------------------------------------------------------|-----------------------|------------------------|----------|----------------------|-----------------------|---------|----------------------|-----------------------|-------------|
|                                                                            | Dim. "A"<br>No Bridge | Dim. "A"<br>18" Bridge | Dim. "B" | Dim. "C"<br>4K to 6K | Dim. "C"<br>8K to 15K |         | Dim. "D"<br>4K to 6K | Dim. "D"<br>8K to 20K | Dim. "E" ** |
| 48 x 96                                                                    | 98"                   | "E"-"D"                | 50"      | 12 1/4"              | 14 1/4"               | 18 1/4" | 16"                  | 15"                   | 116"        |
| 60 x 96                                                                    | 98"                   | "E"-"D"                | 62"      | 12 1/4"              | 14 1/4"               | 18 1/4" | 16"                  | 15"                   | 116"        |
| 72 x 96                                                                    | 98"                   | "E"-"D"                | 74"      | 12 1/4"              | 14 1/4"               | 18 1/4" | 16"                  | 15"                   | 116"        |
| 72 x 108                                                                   | 110"                  | "E"-"D"                | 74"      | 12 1/4"              | 14 1/4"               | 18 1/4" | 16"                  | 15"                   | 128"        |
| 72 x 120                                                                   | 122"                  | "E"-"D"                | 74"      | 12 1/4"              | 14 1/4"               | 18 1/4" | 16"                  | 15"                   | 140"        |
| 72 x 144                                                                   | 146"                  | "E"-"D"                | 74"      | 12 1/4"              | 14 1/4"               | 18 1/4" | 16"                  | 15"                   | 164"        |
| 84 x 96                                                                    | 98"                   | "E"-"D"                | 86"      | 12 1/4"              | 14 1/4"               | 18 1/4" | 16"                  | 15"                   | 116"        |
| 84 x 108                                                                   | 110"                  | "E"-"D"                | 86"      | 12 1/4"              | 14 1/4"               | 18 1/4" | 16"                  | 15"                   | 128"        |
| 84 x 120                                                                   | 122"                  | "E"-"D"                | 86"      | 12 1/4"              | 14 1/4"               | 18 1/4" | 16"                  | 15"                   | 140"        |
| 84 x 144                                                                   | 146"                  | "E"-"D"                | 86"      | 12 1/4"              | 14 1/4"               | 18 1/4" | 16"                  | 15"                   | 164"        |
| 96 x 96                                                                    | 98"                   | "E"-"D"                | 98"      | 12 1/4"              | 14 1/4"               | 18 1/4" | 16"                  | 15"                   | 116"        |
| 96 x 108                                                                   | 110"                  | "E"-"D"                | 98"      | 12 1/4"              | 14 1/4"               | 18 1/4" | 16"                  | 15"                   | 128"        |
| 96 x 120                                                                   | 122"                  | "E"-"D"                | 98"      | 12 1/4"              | 14 1/4"               | 18 1/4" | 16"                  | 15"                   | 140"        |
| 96 x 144                                                                   | 146"                  | "E"-"D"                | 98"      | 12 1/4"              | 14 1/4"               | 18 1/4" | 16"                  | 15"                   | 164"        |
| SPECIAL                                                                    | Dim "A"               | Dir                    | n "B"    | Din                  | ı "C"                 | Dim     | "D"                  | Dim "E"               |             |
| *NOTE - Curb Angle Supplied by Others.  **See Note 1 on page 1 below table |                       |                        |          |                      |                       |         |                      |                       |             |

NOTE: Entrematic reserves the right to incorporate product updates at any time without prior notice.